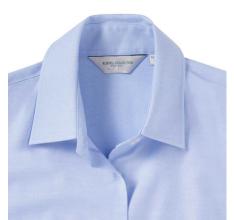

## Colors

RUSSELL Women's EASY CARE OXFORD Short Sleeve Shirt. Ideal choice for corporate wear because everyone looks good. Classic collar with or without buttons, two buttons on cuff.70% Cotton / 30% Oxford polyester, 130/135 g / m2.Laundry at 40 degrees.EASY CARE - dries quickly, easy to iron Oxfd BI XS