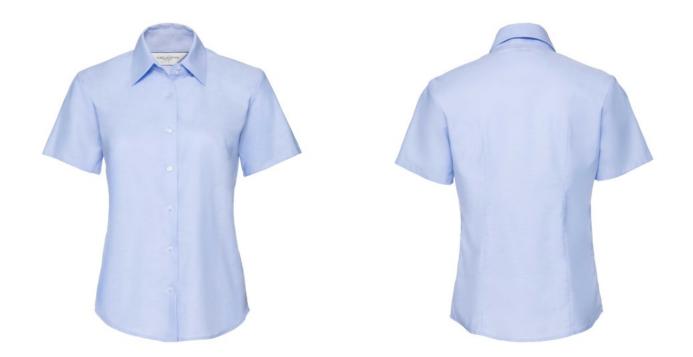

## RUSSELL EASY CARE OXFORD WOMEN'S SHORT SLEEVE SHIRT

## Colors

RUSSELL Women's EASY CARE OXFORD Short Sleeve Shirt. Ideal choice for corporate wear because everyone looks good. Classic collar with or without buttons, two buttons on cuff.70% Cotton / 30% Oxford polyester, 130/135 g / m2.Laundry at 40 degrees.EASY CARE - dries quickly, easy to iron Oxfd BI XS